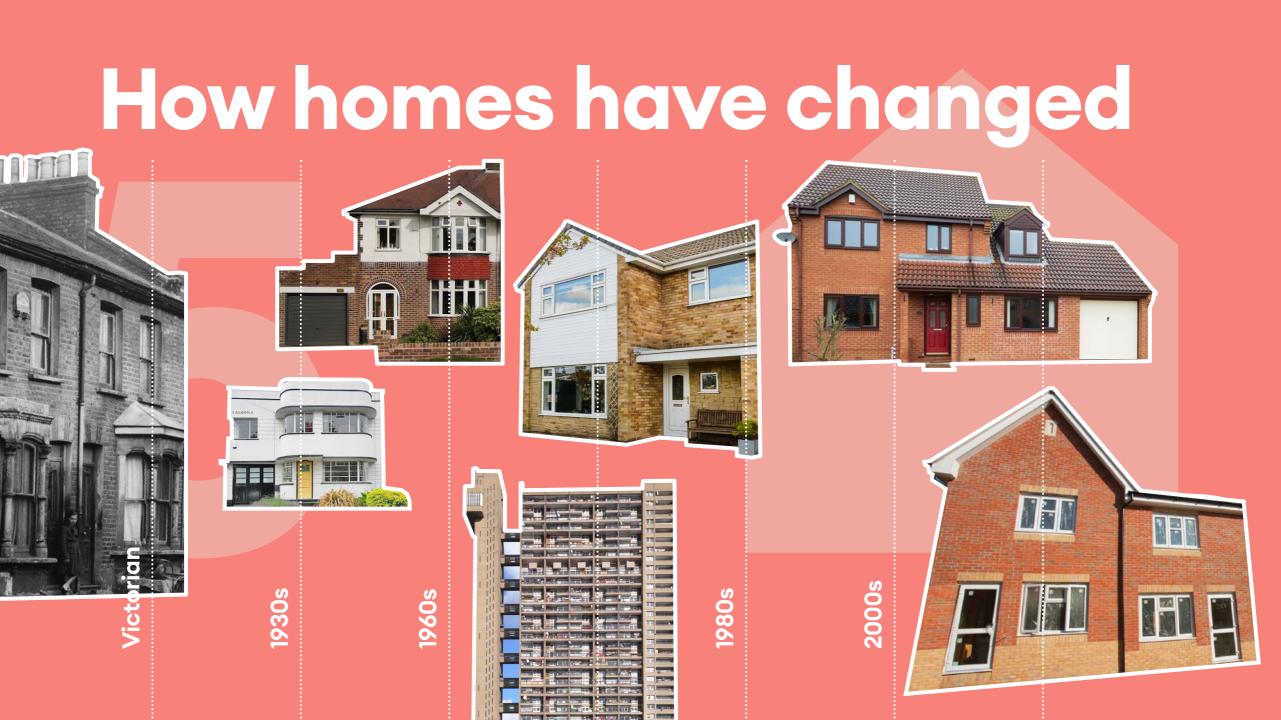

## Designing your home

- Where is it?
- What rooms do you need?
- How big is it?
- How many floors will it have?
- What shape is it?
- What is it made of?
- What technology will you use?